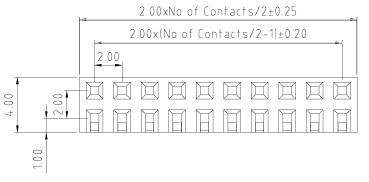

BB02-FE BB02-FU BB02-FG BB02-RH

RECOMMENDED PC BOARD HOLE LAYOUT (TOLERANCE: ±0.05)

HOW TO ORDER

NO. OF CONTACTS: \$\triangle 04 TO 50\$

CONTACT PLATING OPTIONS: K = GOLD FLASH (STANDARD)

A = 10U" GOLD ON CONTACT/GOLD FLASH ON TAIL
B = 15U" GOLD ON CONTACT/GOLD FLASH ON TAIL