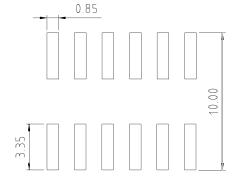

BB02-FE BB02-FU BB02-FG BB02-RH

RECOMMENDED PC BOARD HOLE LAYOUT (TOLERANCE: ±0.05)

HOW TO ORDER

NO. OF CONTACTS: \$\triangle 04 TO 50\$

CONTACT PLATING OPTIONS: K = GOLD FLASH (STANDARD)

A = 10U" GOLD ON CONTACT/GOLD FLASH ON TAIL
B = 15U" GOLD ON CONTACT/GOLD FLASH ON TAIL