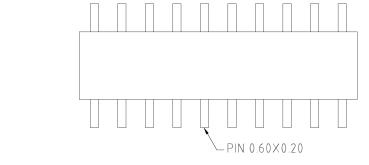

## CUSTOMER PRODUCT SPECIFICATION SHEET

BB02-GY-A: - 2.00mm x 2.00mm (0.079" x 0.079") SOCKET, DUAL ROW, RIGHT ANGLE, SMT TYPE, 04 TO 50 CONTACTS, PROFILE: 4.0MM

SPECIFICATIONS:

CURRENT RATING 2 AMP

INSULATOR RESISTANCE 1000 MEGOHMS MIN.