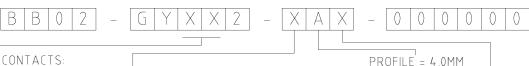

BB02-FE BB02-FU BB02-FG BB02-RH

RECOMMENDED PC BOARD HOLE LAYOUT (TOLERANCE: ±0.05)

HOW TO ORDER

NO. OF CONTACTS: \$\triangle 04 TO 50\$

CONTACT PLATING OPTIONS: K = GOLD FLASH (STANDARD)

A = 10U" GOLD ON CONTACT/GOLD FLASH ON TAIL
B = 15U" GOLD ON CONTACT/GOLD FLASH ON TAIL

C = 30U" GOLD ON CONTACT/GOLD FLASH ON TAIL

T = BRIGHT TIN M = MATT TIN PACKAGING OPTIONS:

3 = TUBE

6 = TAPE & REEL

(see note 2)

| Scale:    | 5:1      | THIRD ANGLE          | Unstated Tolerances:<br>X. ± 0.30     | Material     |   |
|-----------|----------|----------------------|---------------------------------------|--------------|---|
| Drawn: Ch | HC       | $\Rightarrow \oplus$ | ∴ ± 0.25<br>∴XX ± 0.15<br>∴XXX ± 0.10 | SEE NOTE     |   |
| App'd: X  | XXX      | Title SOCKE          | T                                     | NOT TO SCALE |   |
| Date: 22  | JUL. '21 | Revision: 1,6        |                                       | Unit: mm     | _ |