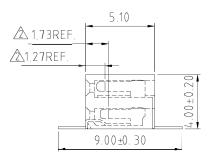

## NOTES:

1. RECOMMENDED INSERTION DEPTH OF MATING PIN: MIN. 2,8MM-MAX. 3,5MM.

2. PARTS WITH SMALL NUMBER OF CONTACTS MIGHT BE PACKED IN BOX INSTEAD OF IN TUBE.

MATES WITH: -

BB02-FA BB02-FR BB02-RH

BB02-FD BB02-FT BB02-RN